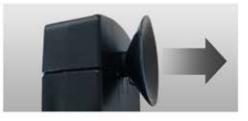

FULLY SUBMERSIBLE Waterproof design allows easy positioning inside the tank.

FRESH OR SALT

LED RUNNING LAMP Illuminates to indicate when product in use.

**EASY AND SECURE INSTALLATION** Heater stays in place with secure suction cups.