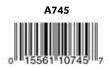

## 3 86172645 2 986292643287 2 ·

| ITEM#      | UPC          | Aquarium Capacity | Watts | Dimensions        |
|------------|--------------|-------------------|-------|-------------------|
| P10 (A743) | 015561107433 | 10 L              | 10 W  | 13.5 x 2 x 1.5 cm |
| P25 (A744) | 015561107440 | 25 L              | 25 W  | 15 x 3 x 1.75 cm  |
| P50 (A745) | 015561107457 | 50 L              | 50 W  | 15.5 x 4 x 2 cm   |