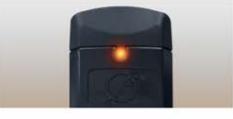

FULLY SUBMERSIBLE Waterproof design allows easy positioning inside the tank.

FRESH OR SALT

LED RUNNING LAMP Illuminates to indicate when product in use.

**EASY AND SECURE INSTALLATION** Heater stays in place with secure suction cups.