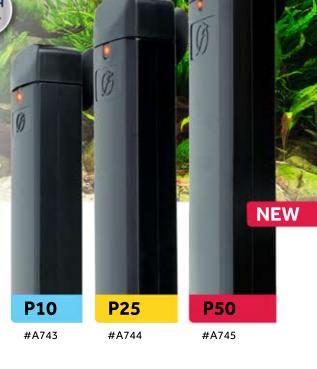

## FUVALØ P SERIES SUBMERSIBLE HEATERS

Designed for aquariums up to 25 L, the all-new P series heaters are fully submersible and offer a safe shatterproof polymer construction. They are equally convenient, featuring a pre-set temperature and LED running lamp.

| P10 | up to 10 L/10 W |
|-----|-----------------|
| P25 | up to 25 L/25 W |
| P50 | up to 50 L/50 W |

## 3 86172645 2 986292643287 2 ·

| ITEM#      | UPC          | Aquarium Capacity | Watts | Dimensions        |
|------------|--------------|-------------------|-------|-------------------|
| P10 (A743) | 015561107433 | 10 L              | 10 W  | 13.5 x 2 x 1.5 cm |
| P25 (A744) | 015561107440 | 25 L              | 25 W  | 15 x 3 x 1.75 cm  |
| P50 (A745) | 015561107457 | 50 L              | 50 W  | 15.5 x 4 x 2 cm   |