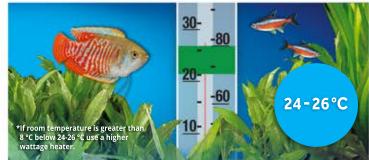

## FEATURES

SHATTERPROOF POLYMER CONSTRUCTION An ultra strong and durable polymer casing surrounds the heater, protecting it (and tank inhabitants) from damage.

 $\label{eq:pre-set} \begin{array}{l} \textbf{PRE-SET TEMPERATURE} \\ \text{With no adjustment necessary, the heater is pre-set to maintain} \\ \text{ a temperature of } 24\ -26\ ^\circ C^*. \end{array}$ 