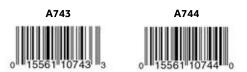

## 3 86172645 2 986292643287 2 ·

| ITEM#      | UPC          | Aquarium Capacity | Watts | Dimensions        |
|------------|--------------|-------------------|-------|-------------------|
| P10 (A743) | 015561107433 | 10 L              | 10 W  | 13.5 x 2 x 1.5 cm |
| P25 (A744) | 015561107440 | 25 L              | 25 W  | 15 x 3 x 1.75 cm  |
| P50 (A745) | 015561107457 | 50 L              | 50 W  | 15.5 x 4 x 2 cm   |