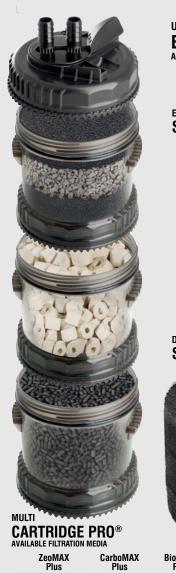

MULTIKANI filter has a form of cylindrical container that is equipped with a cover with cut-off valves. The container is filled with filtration media (sponge and ceramic cartridge are included in the set) that purify the water efficiently. However, that is not all! AQUAEL's offer contains a wide range of additional containers filled with various mechanical, biological or chemical cartridges. They can be combined in series (creating columns) and in parallel (creating sets of columns) successively increasing the capacity of filtration media in the filter. As many as 8 containers can be integrated at maximum! As a result - depending on the quantity - the device can operate efficiently in both 20 litre aquarium (it is equipped with stepless output regulation) as well as in 300 litre tank! The device is powered with independent pump of 650 I/h efficiency that can be installed both inside and outside aquarium. This solution allows for locating the filtration containers not only below the aquarium but also next to it or even above the water level. Cleaning the filter is exceptionally simple, as the cut-off valve with by-pass function allows for stopping the water flow to the filtration containers without the need to turn off the pump. Changing containers is very easy thanks to special opening devices attached to the filter.

## EXPAND OF FILTRATION POSSIBILITIES ADD MULTICARTRIDGE PRO®, UV-C LAMP & FILTRATION MEDIA