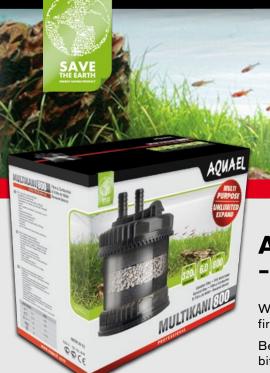

# **MULTIKANI 800**

**PROFESSIONAL** 

#### **AQUAEL MULTIKANI**

- the first filter tailor made to suit... Your needs!

We would like to inform you that a new product was introduced to **AQUAEL** offer. It is the first on the market extensible canister filter – **MULTIKANI**.

MULTIKANI filter has a form of cylindrical container that is equipped with a cover with cut-off valves. The container is filled with filtration media (sponge and ceramic cartridge are included in the set) that purify the water efficiently. However, that is not all! AQUAEL's offer contains a wide range of additional containers filled with various mechanical, biological or chemical cartridges. They can be combined in series (creating columns) and in parallel (creating sets of columns) successively increasing the capacity of filtration media in the filter. As many as 8 containers can be integrated at maximum! As a result - depending on the quantity - the device can operate efficiently in both 20 litre aquarium (it is equipped with stepless output regulation) as well as in 300 litre tank! The device is powered with independent pump of 650 I/h efficiency that can be installed both inside and outside aquarium. This solution allows for locating the filtration containers not only below the aquarium but also next to it or even above the water level. Cleaning the filter is exceptionally simple, as the cut-off valve with by-pass function allows for stopping the water flow to the filtration containers without the need to turn off the pump. Changing containers is very easy thanks to special opening devices attached to the filter.

- possibility of expansion (up to 8 modules)
- universal (for aquaria from 20 to 300 l)
- complete filtration
- independent external pump
- by-pass function
- easy to install and use
- · wide range of additional accessories