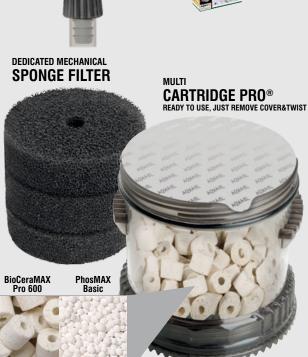

MULTIKANI filter has a form of cylindrical container that is equipped with a cover with cut-off valves. The container is filled with filtration media (sponge and ceramic cartridge are included in the set) that purify the water efficiently. However, that is not all! AQUAEL's offer contains a wide range of additional containers filled with various mechanical, biological or chemical cartridges. They can be combined in series (creating columns) and in parallel (creating sets of columns) successively increasing the capacity of filtration media in the filter. As many as 8 containers can be integrated at maximum! As a result - depending on the quantity - the device can operate efficiently in both 20 litre aquarium (it is equipped with stepless output regulation) as well as in 300 litre tank! The device is powered with independent pump of 650 I/h efficiency that can be installed both inside and outside aquarium. This solution allows for locating the filtration containers not only below the aquarium but also next to it or even above the water level. Cleaning the filter is exceptionally simple, as the cut-off valve with by-pass function allows for stopping the water flow to the filtration containers without the need to turn off the pump. Changing containers is very easy thanks to special opening devices attached to the filter.

## EXPAND OF FILTRATION POSSIBILITIES ADD MULTICARTRIDGE PRO®, UV-C LAMP & FILTRATION MEDIA