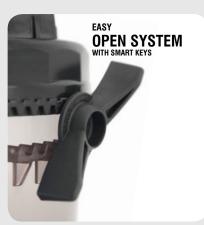

MULTIKANI filter has a form of cylindrical container that is equipped with a cover with cut-off valves. The container is filled with filtration media (sponge and ceramic cartridge are included in the set) that purify the water efficiently. However, that is not all! AQUAEL's offer contains a wide range of additional containers filled with various mechanical, biological or chemical cartridges. They can be combined in series (creating columns) and in parallel (creating sets of columns) successively increasing the capacity of filtration media in the filter. As many as 8 containers can be integrated at maximum! As a result - depending on the quantity - the device can operate efficiently in both 20 litre aquarium (it is equipped with stepless output regulation) as well as in 300 litre tank! The device is powered with independent pump of 650 I/h efficiency that can be installed both inside and outside aquarium. This solution allows for locating the filtration containers not only below the aquarium but also next to it or even above the water level. Cleaning the filter is exceptionally simple, as the cut-off valve with by-pass function allows for stopping the water flow to the filtration containers without the need to turn off the pump. Changing containers is very easy thanks to special opening devices attached to the filter.