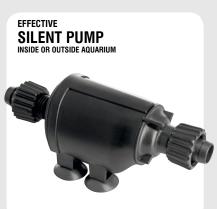

MULTIKANI filter has a form of cylindrical container that is equipped with a cover with cut-off valves. The container is filled with filtration media (sponge and ceramic cartridge are included in the set) that purify the water efficiently. However, that is not all! AQUAEL's offer contains a wide range of additional containers filled with various mechanical, biological or chemical cartridges. They can be combined in series (creating columns) and in parallel (creating sets of columns) successively increasing the capacity of filtration media in the filter. As many as 8 containers can be integrated at maximum! As a result - depending on the quantity - the device can operate efficiently in both 20 litre aquarium (it is equipped with stepless output regulation) as well as in 300 litre tank! The device is powered with independent pump of 650 I/h efficiency that can be installed both inside and outside aquarium. This solution allows for locating the filtration containers not only below the aquarium but also next to it or even above the water level. Cleaning the filter is exceptionally simple, as the cut-off valve with by-pass function allows for stopping the water flow to the filtration containers without the need to turn off the pump. Changing containers is very easy thanks to special opening devices attached to the filter.