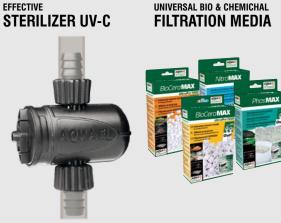

## EXPAND OF FILTRATION POSSIBILITIES ADD MULTICARTRIDGE PRO®, UV-C LAMP & FILTRATION MEDIA

MULTIKANI filter has a form of cylindrical container that is equipped with a cover with cut-off valves. The container is filled with filtration media (sponge and ceramic cartridge are included in the set) that purify the water efficiently. However, that is not all! AQUAEL's offer contains a wide range of additional containers filled with various mechanical, biological or chemical cartridges. They can be combined in series (creating columns) and in parallel (creating sets of columns) successively increasing the capacity of filtration media in the filter. As many as 8 containers can be integrated at maximum! As a result - depending on the quantity - the device can operate efficiently in both 20 litre aquarium (it is equipped with stepless output regulation) as well as in 300 litre tank! The device is powered with independent pump of 650 I/h efficiency that can be installed both inside and outside aquarium. This solution allows for locating the filtration containers not only below the aquarium but also next to it or even above the water level. Cleaning the filter is exceptionally simple, as the cut-off valve with by-pass function allows for stopping the water flow to the filtration containers without the need to turn off the pump. Changing containers is very easy thanks to special opening devices attached to the filter.