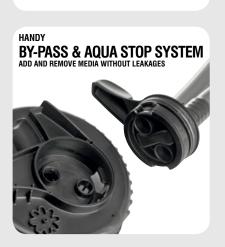

MULTIKANI filter has a form of cylindrical container that is equipped with a cover with cut-off valves. The container is filled with filtration media (sponge and ceramic cartridge are included in the set) that purify the water efficiently. However, that is not all! AQUAEL's offer contains a wide range of additional containers filled with various mechanical, biological or chemical cartridges. They can be combined in series (creating columns) and in parallel (creating sets of columns) successively increasing the capacity of filtration media in the filter. As many as 8 containers can be integrated at maximum! As a result - depending on the quantity - the device can operate efficiently in both 20 litre aquarium (it is equipped with stepless output regulation) as well as in 300 litre tank! The device is powered with independent pump of 650 I/h efficiency that can be installed both inside and outside aquarium. This solution allows for locating the filtration containers not only below the aquarium but also next to it or even above the water level. Cleaning the filter is exceptionally simple, as the cut-off valve with by-pass function allows for stopping the water flow to the filtration containers without the need to turn off the pump. Changing containers is very easy thanks to special opening devices attached to the filter.