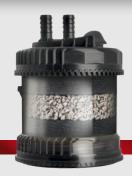

MULTIKANI filter has a form of cylindrical container that is equipped with a cover with cut-off valves. The container is filled with filtration media (sponge and ceramic cartridge are included in the set) that purify the water efficiently. However, that is not all! AQUAEL's offer contains a wide range of additional containers filled with various mechanical, biological or chemical cartridges. They can be combined in series (creating columns) and in parallel (creating sets of columns) successively increasing the capacity of filtration media in the filter. As many as 8 containers can be integrated at maximum! As a result - depending on the quantity - the device can operate efficiently in both 20 litre aquarium (it is equipped with stepless output regulation) as well as in 300 litre tank! The device is powered with independent pump of 650 I/h efficiency that can be installed both inside and outside aquarium. This solution allows for locating the filtration containers not only below the aquarium but also next to it or even above the water level. Cleaning the filter is exceptionally simple, as the cut-off valve with by-pass function allows for stopping the water flow to the filtration containers without the need to turn off the pump. Changing containers is very easy thanks to special opening devices attached to the filter.

- possibility of expansion (up to 8 modules)
- universal (for aquaria from 20 to 300 l)
- complete filtration
- independent external pump
- by-pass function
- easy to install and use
- · wide range of additional accessories